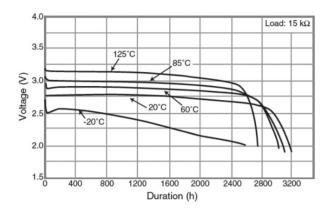

r BR series coin-type lithium batteries, poly-carbonmonofluoride cells can operate in the temperatures up to 125°C

#### **Dimensions**





| Part number           |                | BR2450A         |
|-----------------------|----------------|-----------------|
| Nominal voltage       |                | 3V              |
| Nominal capacity      |                | 550mAh          |
| Continuous drain      |                | 0.03mA          |
| Dimensions*1          | Diameter(Max.) | 24.5mm          |
|                       | Height(Max.)   | 5.0mm           |
| Weight*1              |                | Approx. 4.9g    |
| Operating temperature |                | -40°C to +125°C |
| *1 Wishaut take       |                |                 |

#### **Discharge temperature characteristics**



#### **Applications**

Automotive electronic components(TPMS, ETC), hot water and electricity meters, memory backup(host computers, FA equipment), etc.

This data in this document is for descriptive purposes only and is not intended to make or imply any guarantee or warranty. As of March, 2021. The contents of this product information are subject to change without notice.

#### Please visit our website at:

#### **Panasonic Corporation**





<sup>\*</sup> Panasonic offers batteries with tabs or lead wires.

<sup>\*1</sup> Without tabs.