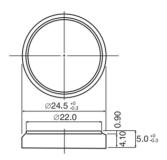

#### **Dimensions**

| Part number           |                | BR2450A         |
|-----------------------|----------------|-----------------|
| Nominal voltage       |                | 3V              |
| Nominal capacity      |                | 550mAh          |
| Continuous drain      |                | 0.03mA          |
| Dimensions*1          | Diameter(Max.) | 24.5mm          |
|                       | Height(Max.)   | 5.0mm           |
| Weight*1              |                | Approx. 4.9g    |
| Operating temperature |                | -40°C to +125°C |
| *1 Wishaut take       |                |                 |