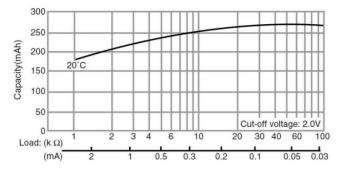

### **Specifications**

| Part number                         |                | BR2330         |
|-------------------------------------|----------------|----------------|
| Nominal voltage                     |                | 3V             |
| Nominal capacity                    |                | 255mAh         |
| Continuous drain                    |                | 0.03mA         |
| Dimensions <sup>*1</sup>            | Diameter(Max.) | 23.0mm         |
|                                     | Height(Max.)   | 3.0mm          |
| Weight <sup>*1</sup>                |                | Approx. 3.2g   |
| Operating temperature <sup>*2</sup> |                | -30°C to +85°C |
| *1 \A/:+h                           |                |                |