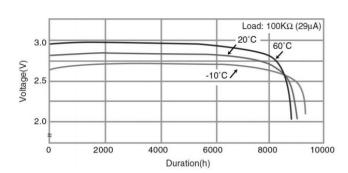

----------------|----------------|
| Nominal voltage                     |                | 3V             |
| Nominal capacity                    |                | 255mAh         |
| Continuous drain                    |                | 0.03mA         |
| Dimensions <sup>*1</sup>            | Diameter(Max.) | 23.0mm         |
|                                     | Height(Max.)   | 3.0mm          |
| Weight <sup>*1</sup>                |                | Approx. 3.2g   |
| Operating temperature <sup>*2</sup> |                | -30°C to +85°C |
| *1 \A/:+h                           |                |                |

\*1 Without tabs.

<sup>\*2</sup> Please consult Panasonic when anticipating usage in operating temperatures of 80°C or above.

#### Discharge temperature characteristics







# Operating voltage vs. load resistance (voltage at 50% discharge depth)



## Applications

Commercial equipment(communication/measurement devices), electricity meters, memory backup(security cameras, security sensors), automotive electronic components(ETC), etc.

This data in this document is for descriptive purposes only and is not intended to make or imply any guarantee or warranty. As of March, 2021. The contents of this product information are subject to change without notice.

#### Please visit our website at: Panasonic Corporation <u>https://industrial.panasonic.com/ww/products/batteries/primary-batteries/lithium-batteries</u>



# Dimensions



\* Panasonic offers batteries with tabs or lead wires.