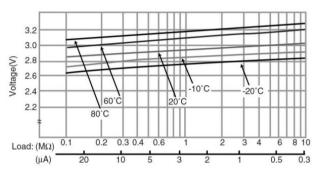

| 3V             |
| Nominal capacity                    |                | 255mAh         |
| Continuous drain                    |                | 0.03mA         |
| Dimensions <sup>*1</sup>            | Diameter(Max.) | 23.0mm         |
|                                     | Height(Max.)   | 3.0mm          |
| Weight <sup>*1</sup>                |                | Approx. 3.2g   |
| Operating temperature <sup>*2</sup> |                | -30°C to +85°C |
| *1 \A/:+h                           |                |                |

\*1 Without tabs.

<sup>\*2</sup> Please consult Panasonic when anticipating usage in operating temperatures of 80°C or above.

#### Discharge temperature characteristics







# Operating voltage vs. load resistance (voltage at 50% discharge depth)



## Applications

Commercial equipment(communication/measurement devices), electricity meters, memory backup(security cameras, security sensors), automotive electronic components(ETC), etc.

This data in this document is for descriptive purposes only and is not intended to make or imply any guarantee or warranty. As of March, 2021. The contents of this product information are subject to change without notice.

#### Please visit our website at: Panasonic Corporation <u>https://industrial.panasonic.com/ww/products/batteries/primary-batteries/lithium-batteries</u>



# Dimensions



\* Panasonic offers batteries with tabs or lead wires.