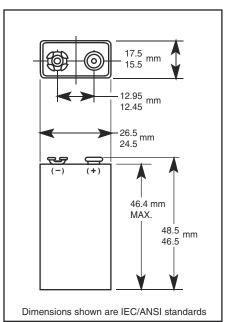

## **Alkaline-Manganese Dioxide Battery**

| Nominal Voltage:             | 9 V                                                                                  |
|------------------------------|--------------------------------------------------------------------------------------|
| Operating Voltage:           | 9.6 - 4.8 V                                                                          |
| Impedance:                   | 1,700 m-ohm @ 1kHz                                                                   |
| Typical Weight:              | 45 gm (1.6 oz.)                                                                      |
| Typical Volume:              | 22.8 cm <sup>3</sup> (1.4 in. <sup>3</sup> )                                         |
| Terminals:                   | Miniature Snap                                                                       |
| Storage Temperature Range:   | -20°C to 35°C                                                                        |
| Operating Temperature Range: | -20 <sup>°</sup> C to 54 <sup>°</sup> C<br>(-4 <sup>°</sup> F to 130 <sup>°</sup> F) |
| ANSI:<br>IEC:                | 1604A<br>6LR61                                                                       |