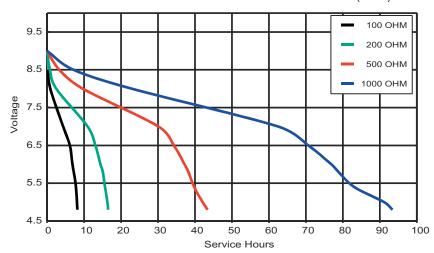

#### TYPICAL DISCHARGE CHARACTERISTICS AT 21°C (70°F)

# **DURACELL®**BATTERIES

Berkshire Corporate Park Bethel, CT 06801 U.S.A.

Telephone: Toll-free 1-800-544-5454

Internet: www.duracell.com

<sup>\*</sup> Delivered capacity is dependent on the applied load, operating temperature and cut-off voltage. Please refer to the charts and discharge data shown for examples of the energy / service life that the battery will provide for various load conditions.