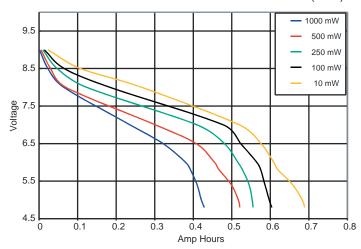

up>°</sup> F) |
| ANSI:<br>IEC:                | 1604A<br>6LR61                                                                       |

#### TYPICAL DISCHARGE CHARACTERISTICS AT 21°C (70°F)



# **DURACELL®**BATTERIES

Berkshire Corporate Park Bethel, CT 06801 U.S.A.

Telephone: Toll-free 1-800-544-5454

Internet: www.duracell.com

<sup>\*</sup> Delivered capacity is dependent on the applied load, operating temperature and cut-off voltage. Please refer to the charts and discharge data shown for examples of the energy / service life that the battery will provide for various load conditions.



**MX1604** 

Size: 9V (6LR61)

## **Alkaline-Manganese Dioxide Battery**

# TYPICAL CONSTANT CURRENT DISCHARGE CHARACTERISTICS AT 21°C (70°F)



### TYPICAL DISCHARGE CHARACTERISTICS AT 21°C (70°F)



# DURACELL®

Berkshire Corporate Park Bethel, CT 06801 U.S.A.

Telephone: Toll-free 1-800-544-5454

Internet: www.duracell.com



## TYPICAL DISCHARGE CHARACTERISTICS AT 21°C (70°F)



### TYPICAL TOY TEST AT 21°C AND 0°C



<sup>\*</sup> Delivered capacity is dependent on the applied load, operating temperature and cut-off voltage. Please refer to the charts and discharge data shown for examples of the energy / service life that the battery will provide for various load conditions.