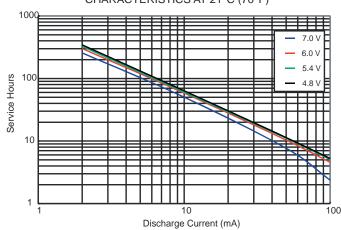

> C to 54 <sup>°</sup> C<br>(-4 <sup>°</sup> F to 130 <sup>°</sup> F) |
| ANSI:<br>IEC:                | 1604A<br>6LR61                                                                       |

#### TYPICAL DISCHARGE CHARACTERISTICS AT 21°C (70°F)



# **DURACELL®**BATTERIES

Berkshire Corporate Park Bethel, CT 06801 U.S.A.

Telephone: Toll-free 1-800-544-5454

Internet: www.duracell.com

<sup>\*</sup> Delivered capacity is dependent on the applied load, operating temperature and cut-off voltage. Please refer to the charts and discharge data shown for examples of the energy / service life that the battery will provide for various load conditions.



**MX1604** 

Size: 9V (6LR61)

## **Alkaline-Manganese Dioxide Battery**

# TYPICAL CONSTANT CURRENT DISCHARGE CHARACTERISTICS AT 21°C (70°F)



### TYPICAL DISCHARGE CHARACTERISTICS AT 21°C (70°F)



# DURACELL®

Berkshire Corporate Park Bethel, CT 06801 U.S.A.

Telephone: Toll-free 1-800-544-5454

Internet: www.duracell.com



## TYPICAL DISCHARGE CHARACTERISTICS AT 21°C (70°F)



### TYPICAL TOY TEST AT 21°C AND 0°C



<sup>\*</sup> Delivered capacity is dependent on the applied load, operating temperature and cut-off voltage. Please refer to the charts and discharge data shown for examples of the energy / service life that the battery will provide for various load conditions.