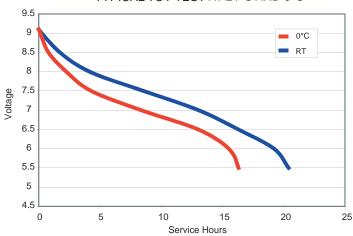

### TYPICAL TOY TEST AT 21°C AND 0°C

<sup>\*</sup> Delivered capacity is dependent on the applied load, operating temperature and cut-off voltage. Please refer to the charts and discharge data shown for examples of the energy / service life that the battery will provide for various load conditions.