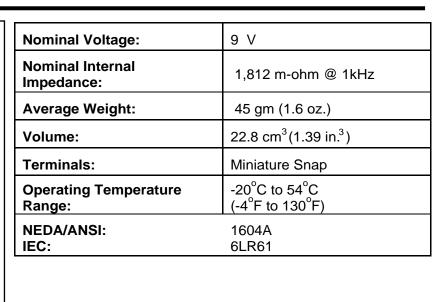

## **DURACELL®**

### Alkaline-Manganese Dioxide Battery



**MN1604** 

Size: 9V (6LR61)



#### TYPICAL DISCHARGE CHARACTERISTICS AT 21 °C (70°F)



<sup>\*</sup> Delivered capacity is dependent on the applied load, operating temperature and cut-off voltage. Please refer to the charts and discharge data shown for examples of the energy / service life that the battery will provide for various load conditions.

# **DURACELL®**

### Alkaline-Manganese Dioxide Battery





TYPICAL CONTINUOUS PERFORMANCE CHARACTERISTICS WITH CONSTANT RESISTANCE TO VARIOUS CUTOFF VOLTAGES AT 21 °C (70°F)



TYPICAL CONTINUOUS PERFORMANCE CHARACTERISTICS WITH CONSTANT CURRENT TO VARIOUS CUTOFF VOLTAGES AT 21 °C (70°F)



Berkshire Corporate Park Bethel, CT 06801 U.S.A.

Telephone: Toll-free 1-800-431-2656

Facsimile: 203-796-4209 Internet: www.duracell.com

<sup>\*</s