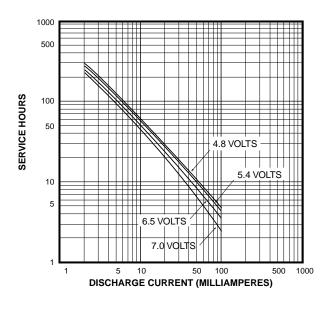

### Alkaline-Manganese Dioxide Battery

TYPICAL CONTINUOUS PERFORMANCE CHARACTERISTICS WITH CONSTANT RESISTANCE TO VARIOUS CUTOFF VOLTAGES AT 21 °C (70°F)

TYPICAL CONTINUOUS PERFORMANCE CHARACTERISTICS WITH CONSTANT CURRENT TO VARIOUS CUTOFF VOLTAGES AT 21 °C (70°F)