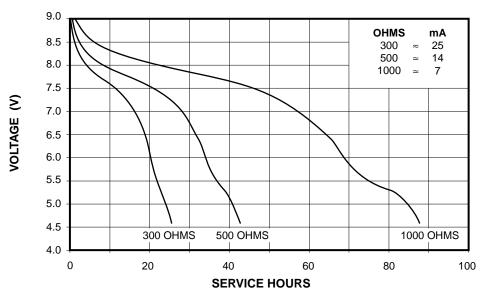

#### TYPICAL DISCHARGE CHARACTERISTICS AT 21 °C (70°F)

<sup>\*</sup> Delivered capacity is dependent on the applied load, operating temperature and cut-off voltage. Please refer to the charts and discharge data shown for examples of the energy / service life that the battery will provide for various load conditions.