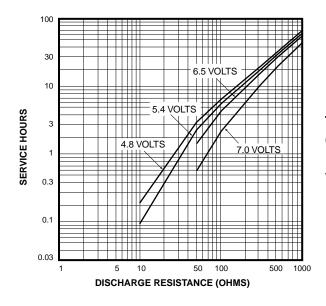

### Alkaline-Manganese Dioxide Battery

TYPICAL CONTINUOUS PERFORMANCE CHARACTERISTICS WITH CONSTANT RESISTANCE TO VARIOUS CUTOFF VOLTAGES AT 21 °C (70°F)

TYPICAL CONTINUOUS PERFORMANCE CHARACTERISTICS WITH CONSTANT CURRENT TO VARIOUS CUTOFF VOLTAGES AT 21 °C (70°F)