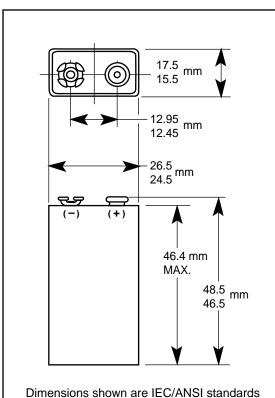

## **DURACELL®**

### Alkaline-Manganese Dioxide Battery



**MN1604** 

Size: 9V (6LR61)



#### TYPICAL DISCHARGE CHARACTERISTICS AT 21 °C (70°F)



<sup>\*</sup> Delivered capacity is dependent on the applied load, operating temperature and cut-off voltage. Please refer to the charts and discharge data shown for examples of the energy / service life that the battery will provide for various load conditions.

# **DURACELL®**

### Alkaline-Manganese Dioxide Battery





TYPICAL CONTINUOUS PERFORMANCE CHARACTERISTICS WITH CONSTANT RESISTANCE TO VARIOUS CUTOFF VOLTAGES AT 21 °C (70°F)



TYPICAL CONTINUOUS PERFORMANCE CHARACTERISTICS WITH CONSTANT CURRENT TO VARIOUS CUTOFF VOLTAGES AT 21 °C (70°F)



Berkshire Corporate Park Bethel, CT 06801 U.S.A.

Telephone: Toll-free 1-800-431-2656

Facsimile: 203-796-4209 Internet: www.duracell.com

<sup>\*</sup> Delivered capacity is depende