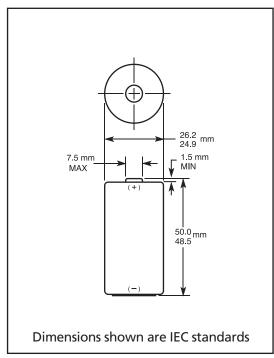

# INDUSTRIAL BY DURACELL®

### ID1400 Size: C (LR14)

Alkaline-Manganese Dioxide Battery









## **DURACELL®**BATTERIES

Berkshire Corporate Park Bethel, CT. 06801 U.S.A.

Telephone: Toll-free 1-800-544-5454

www.duracell.com

Delivered capacity is dependent on the applied load, operating temperature and cut-off voltage. Please refer to the charts and discharge data shown for examples of the energy/service life that the battery will provide for various load conditions.

**ID14INWE0913** 

## INDUSTRIAL BY DURACELL®

### ID1400 Size: C (LR14)

Alkaline-Manganese Dioxide Battery









Berkshire Corporate Park Bethel, CT. 06801 U.S.A.

Telephone: Toll-free 1-800-544-5454

www.duracell.com

Delivered capacity is dependent on the applied load, operating temperature and cut-off voltage. Please refer to the charts and discharge data shown for examples of the energy/service life t